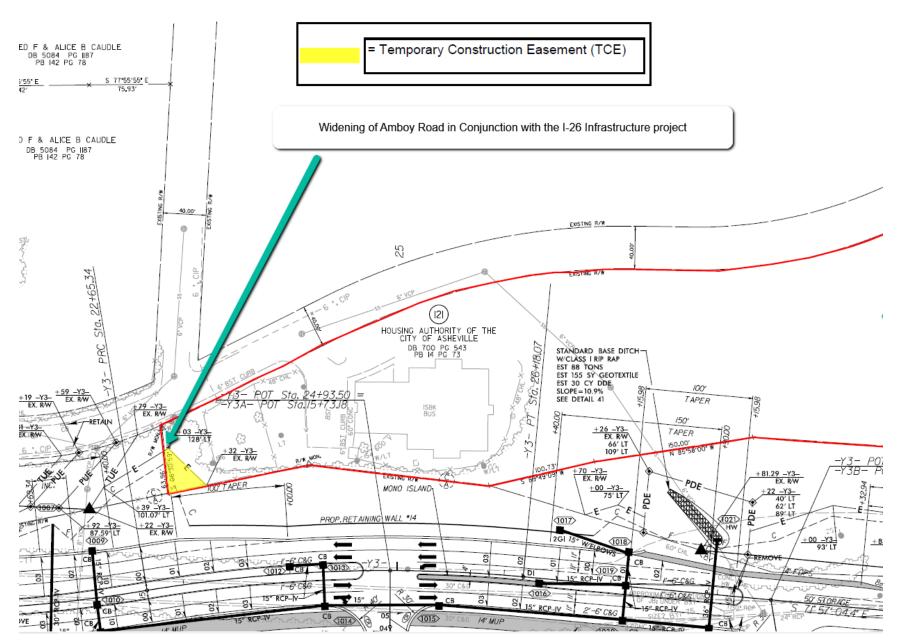

2024-23: Budget Change Approval 01 FY2024

2024-24: Write-Off Bad Debt

**2024-25: Ratification of Agreement for Housing Quality Standards (HQS) Inspection Services** 

**2024-26: Approval of Temporary Easement for I-26 Project** 